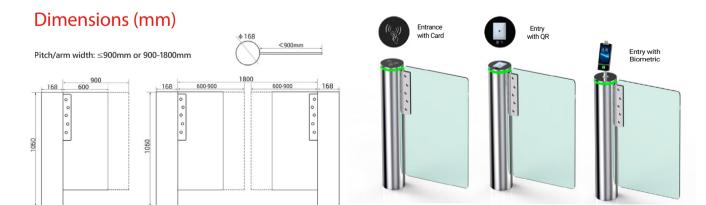

## Technical specifications

| Frame material        | stainless steel 304                            |
|-----------------------|------------------------------------------------|
| Arm material          | plexiglass / stainless steel                   |
| Dimensions            | 168 * 1050 mm                                  |
| Weight                | 60kg/pcs                                       |
| Pitch width           | 600-900mm (one step)                           |
| Pitch direction       | Monodirectional and bidirectional Under Power  |
| MCBF                  | 5 million Entry                                |
| Power supply          | AC220V/110V, 50/60Hz                           |
| Operating voltage     | 24V DC                                         |
| Power consumption     | 40W                                            |
| Operating temperature | -15 °C - 60 °C                                 |
| Operating humidity    | 0 ~ 95% (no freezing)                          |
| Operating environment | Indoor / Outdoor                               |
| Flow rate             | 30 persons per minute                          |
| LED indicator         | Yes                                            |
| Infrared sensor       | 4 sensors                                      |
| Communication         | Communication Dry contact, relay signal, RS485 |