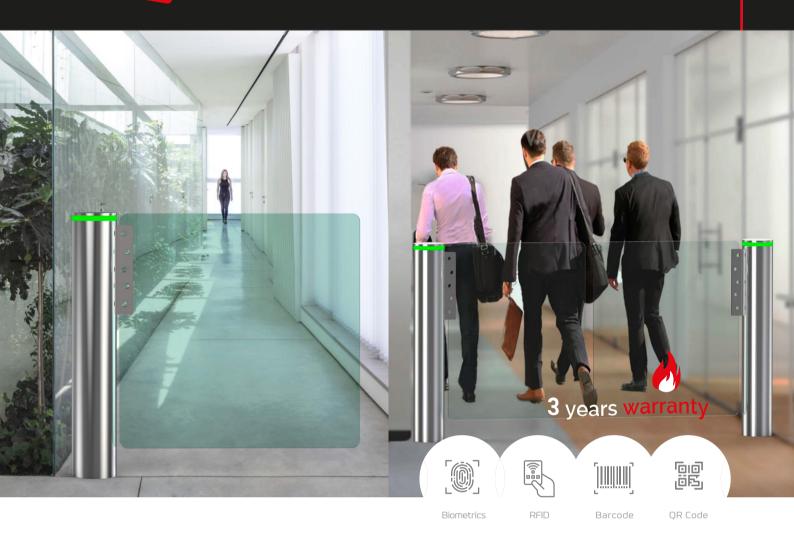

## Qualica-RD CAPELLA 8000

Rotary turnstile with glass blade designed for access control.

**Qualica-RD CAPELLA 8000.** This turnstile has a 900 x 900mm (1 piece) leaf and allows the passage of wheelchairs, baby carriages, etc. You can opt for a larger passage width (2 pieces) of 1800mm, which allows the entry of 3-4 people at the same time. It incorporates 4 infrared sensors in the upper part.

The post is made of stainless steel and has a diameter of 168mm, it can be installed in any narrow place. The top panel is black tempered glass and is surrounded by a LED light bar, red or green depending on the validity of the passage.

**3 years warranty.** With standard relay signal, it can be integrated with any type of third party access control system. It is ideal for areas with pedestrian traffic: buildings, public restrooms, libraries, movie theaters, gymnasiums, etc.