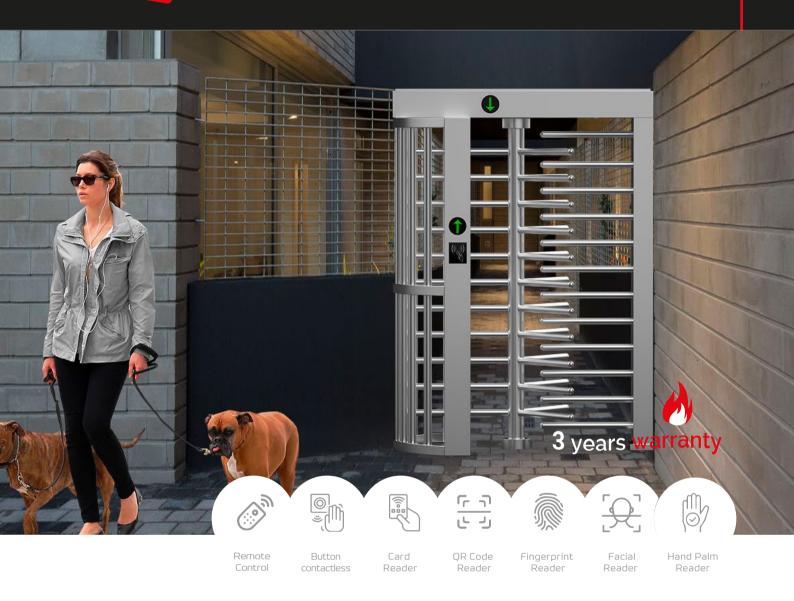

# Qualica-RD SUN

Maximum security access control solution.

**Qualica-RD SUN QR411** is a high-tech, full-height turnstile with small footprint to fit in tight environments. Designed for both outdoor and indoor use.

**3 years warranty.** Easy to install and maintain. Ideal for high security areas such as embassies, stadiums, banks, oil fields, construction sites, etc.

### **Features**

- Support integrated with any type of access control system.
- Anti-return function: only one person passes through at a time.
- Trough structure to contain tidy wiring inside the box.
- Green and red LED indicator for passage status.
- Fire safety requirements, arms open automatically.
- · Manually controllable entry direction via lock.