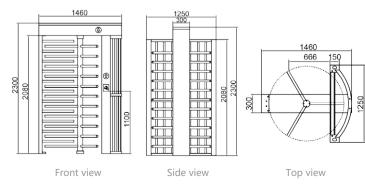

#### Technical specifications

| Frame material        | Full 304 stainless steel / 316 (optional)                 |
|-----------------------|-----------------------------------------------------------|
| Arm support           | 120° rotors with 3 sections or 90° rotors with 4 sections |
| Dimensions            | 1460 * 1250 * 2300mm (interior height: 2080mm)            |
| Net weight            | 200kg/unit                                                |
| Pitch width           | 666mm/rail                                                |
| Pitch direction       | Monodirectional and Bidirectional                         |
| MCBF                  | 10 millions                                               |
| Power supply          | AC220V/110V, 50/60Hz                                      |
| Operating voltage     | 24V DC                                                    |
| Power consumption     | 40W                                                       |
| Operating temperature | -15 °C to 60 °C                                           |
| Operating humidity    | 0 ~ 95% (No freezing)                                     |
| Operating environment | Indoor / Outdoor                                          |
| Flow rate             | 30 persons per minute                                     |
| LED indicator         | Yes                                                       |
| Emergency             | Automatic opening of the arm when power is cut off        |
| Communication         | Dry contact, relay signal, RS485                          |
|                       |                                                           |

## Dimensions (mm)