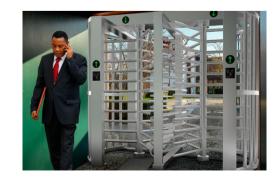

# Qualica-RD **SUN**

High safety full-height turnstile with double rails.

**Qualica-RD SUN QR412** is a full height turnstile with high technology and safety. Designed for both outdoor and indoor with bi-directional or unidirectional operation.

## **SUN QR412 Full Height Turnstile**