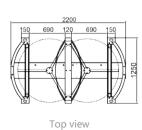

#### Technical specifications

| Frame material        | Full 304 stainless steel / 316 (optional)                 |
|-----------------------|-----------------------------------------------------------|
| Arm support           | 120° rotors with 3 sections or 90° rotors with 4 sections |
| Dimensions            | 2200 * 1250* 2300mm (interior height: 2080mm)             |
| Net weight            | 350kg/unit                                                |
| Pitch width           | 2 rails, 690mm/rail                                       |
| Pitch direction       | Unidirectional / Bidirectional                            |
| MCBF                  | 10 million                                                |
| Power supply          | AC220V/110V, 50/60Hz                                      |
| Operating voltage     | 24V DC                                                    |
| Power consumption     | 40W                                                       |
| Operating temperature | -15 °C to 60 °C                                           |
| Operating humidity    | 0 ~ 95% (no freezing)                                     |
| Operating environment | Indoor / Outdoor                                          |
| Flow rate             | 30 persons per minute                                     |
| LED indicator         | Yes                                                       |
| Emergency             | Automatic opening of the arm when power is cut off        |
| Communication         | Dry contact, relay signal, RS485                          |

### Dimensions (mm)