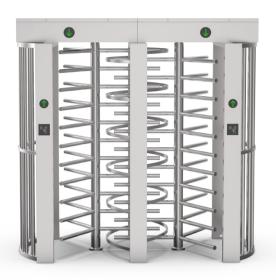

## **SUN QR412 Full Height Turnstile**

#### Technical specifications

| Frame material        | Full 304 stainless steel / 316 (optional)                 |
|-----------------------|-----------------------------------------------------------|
| Arm support           | 120° rotors with 3 sections or 90° rotors with 4 sections |
| Dimensions            | 2200 * 1250* 2300mm (interior height: 2080mm)             |
| Net weight            | 350kg/unit                                                |
| Pitch width           | 2 rails, 690mm/rail                                       |
| Pitch direction       | Unidirectional / Bidirectional                            |
| MCBF                  | 10 million                                                |
| Power supply          | AC220V/110V, 50/60Hz                                      |
| Operating voltage     | 24V DC                                                    |
| Power consumption     | 40W                                                       |
| Operating temperature | -15 °C to 60 °C                                           |
| Operating humidity    | 0 ~ 95% (no freezing)                                     |
| Operating environment | Indoor / Outdoor                                          |
| Flow rate             | 30 persons per minute                                     |
| LED indicator         | Yes                                                       |
| Emergency             | Automatic opening of the arm when power is cut off        |
| Communication         | Dry contact, relay signal, RS485                          |