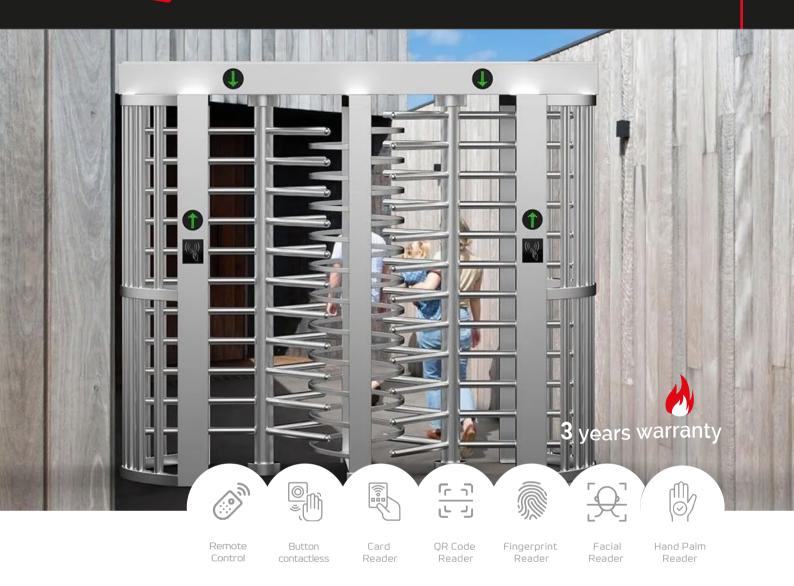

# Qualica-RD **SUN**

High safety full-height turnstile with double rails.

**Qualica-RD SUN QR412** is a full height turnstile with high technology and safety. Designed for both outdoor and indoor with bi-directional or unidirectional operation.

Stainless steel 304 /316 (optional) material to withstand the toughest circumstances. IP65 watertightness level. This turnstile can be adapted and customized according to customer needs.

**3 years warranty.** Easy to install and maintain. Ideal for high security areas such as embassies, stadiums, oil fields, construction sites, etc.

## **Features**

- Motion with absorption structure, making the product operate very quietly.
- Support integrated with any type of access control systems.
- Anti-return function: only one person passes through at a time.
- Trough structure to contain wiring inside the box.
- · Green and red LED indicator of passage status.
- Fire safety requirements, turnstile opens automatically.
- · Manually controllable entry direction by lock.