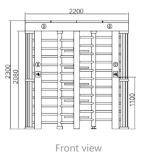

#### Technical specifications

| Frame material        | Full 304 stainless steel / 316 (optional)                 |
|-----------------------|-----------------------------------------------------------|
| Arm support           | 120° rotors with 3 sections or 90° rotors with 4 sections |
| Dimensions            | 2200 * 1250* 2300mm (interior height: 2080mm)             |
| Net weight            | 350kg/unit                                                |
| Pitch width           | 2 rails, 690mm/rail                                       |
| Pitch direction       | Unidirectional / Bidirectional                            |
| MCBF                  | 10 million                                                |
| Power supply          | AC220V/110V, 50/60Hz                                      |
| Operating voltage     | 24V DC                                                    |
| Power consumption     | 40W                                                       |
| Operating temperature | -15 °C to 60 °C                                           |
| Operating humidity    | 0 ~ 95% (no freezing)                                     |
| Operating environment | Indoor / Outdoor                                          |
| Flow rate             | 30 persons per minute                                     |
| LED indicator         | Yes                                                       |
| Emergency             | Automatic opening of the arm when power is cut off        |
| Communication         | Dry contact, relay signal, RS485                          |

### Dimensions (mm)