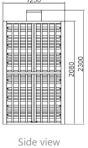

#### Technical specifications

| Frame material        | Full 304 stainless steel / 316 (optional)                 |
|-----------------------|-----------------------------------------------------------|
| Arm support           | 120° rotors with 3 sections or 90° rotors with 4 sections |
| Dimensions            | 2200 * 1250* 2300mm (interior height: 2080mm)             |
| Net weight            | 350kg/unit                                                |
| Pitch width           | 2 rails, 690mm/rail                                       |
| Pitch direction       | Unidirectional / Bidirectional                            |
| MCBF                  | 10 million                                                |
| Power supply          | AC220V/110V, 50/60Hz                                      |
| Operating voltage     | 24V DC                                                    |
| Power consumption     | 40W                                                       |
| Operating temperature | -15 °C to 60 °C                                           |
| Operating humidity    | 0 ~ 95% (no freezing)                                     |
| Operating environment | Indoor / Outdoor                                          |
| Flow rate             | 30 persons per minute                                     |
| LED indicator         | Yes                                                       |
| Emergency             | Automatic opening of the arm when power is cut off        |
| Communication         | Dry contact, relay signal, RS485                          |

### Dimensions (mm)