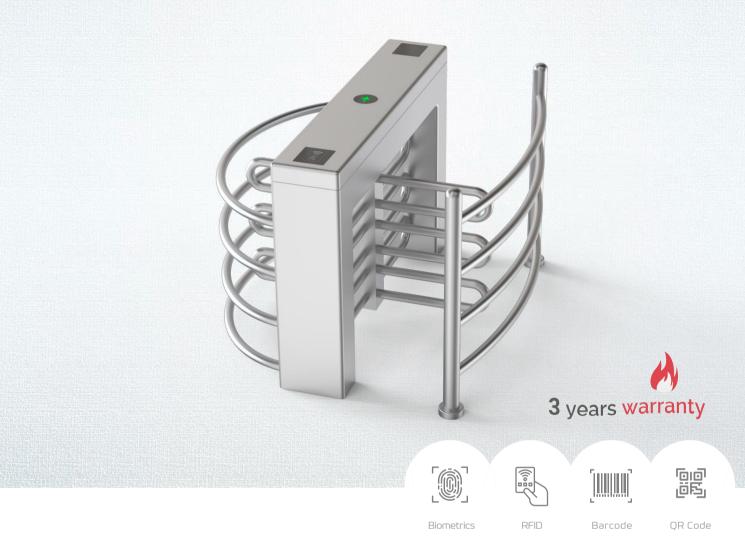

# Qualica-RD SPICA-405

Half height steel turnstile for access control.

**Qualica-RD SPICA-405.** Bidirectional half-height turnstile, made of high quality brushed stainless steel. Suitable for both indoor and outdoor use. Complies with fire protection requirements.

Passage time limit (01-60 seconds), the passage time can be adjusted on the circuit board. It has a double bearing device, keeping the door in balance when facing an external force.

**3 years warranty.** Can be integrated with any kind of system (e.g. RFID device, finger-print and biometric device).

## **Features**

- The whole system operates smoothly, long-life performance, high reliability of operation and fast response.
- The mechanism is equipped with self-regulating hydraulic damper device.
- · No noise and impact when running.
- Self-test function, when power on, automatic system restoration.
- Automatic reset function: when the half-height tusntile opens, but the passenger does not pass within a specific time (default 5s), the arm will automatically lock.