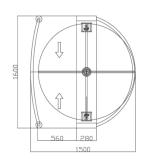

### Technical specifications

| Material of the structure | 304 stainless steel                            |
|---------------------------|------------------------------------------------|
| Dimensions                | 1600 * 1500 * 990mm                            |
| Net Weight                | 105kg / unit                                   |
| Passage width             | 560mm                                          |
| Direction of passage      | Unidirectional and Bidirectional               |
| MCBF                      | 5 million                                      |
| Power supply              | AC220V/110V, 50/60Hz                           |
| Operating voltage         | 24V DC                                         |
| Power consumption         | 40W                                            |
| Operating temperature     | -15 °C - 60 °C                                 |
| Operating humidity        | 0 ~ 95% (No freezing)                          |
| Operating environment     | Indoor / Outdoor                               |
| Flow rate                 | 30 persons per minute                          |
| LED indicator             | LED indicators on top and front                |
| Input                     | Dry contact                                    |
| Emergency                 | Automatic arm opening in case of power failure |
| Communication             | RS485, TCP/IP (access control card required)   |
|                           |                                                |

#### Dimensions (mm)