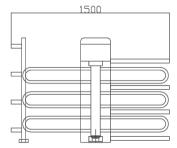

### Technical specifications

| Material of the structure | 304 stainless steel                            |
|---------------------------|------------------------------------------------|
| Dimensions                | 1600 * 1500 * 990mm                            |
| Net Weight                | 105kg / unit                                   |
| Passage width             | 560mm                                          |
| Direction of passage      | Unidirectional and Bidirectional               |
| MCBF                      | 5 million                                      |
| Power supply              | AC220V/110V, 50/60Hz                           |
| Operating voltage         | 24V DC                                         |
| Power consumption         | 40W                                            |
| Operating temperature     | -15 °C - 60 °C                                 |
| Operating humidity        | 0 ~ 95% (No freezing)                          |
| Operating environment     | Indoor / Outdoor                               |
| Flow rate                 | 30 persons per minute                          |
| LED indicator             | LED indicators on top and front                |
| Input                     | Dry contact                                    |
| Emergency                 | Automatic arm opening in case of power failure |
| Communication             | RS485, TCP/IP (access control card required)   |
|                           |                                                |

#### Dimensions (mm)