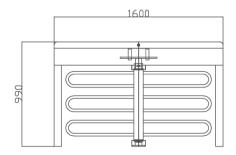

### Technical specifications

| Material of the structure | 304 stainless steel                            |
|---------------------------|------------------------------------------------|
| Dimensions                | 1600 * 1500 * 990mm                            |
| Net Weight                | 105kg / unit                                   |
| Passage width             | 560mm                                          |
| Direction of passage      | Unidirectional and Bidirectional               |
| MCBF                      | 5 million                                      |
| Power supply              | AC220V/110V, 50/60Hz                           |
| Operating voltage         | 24V DC                                         |
| Power consumption         | 40W                                            |
| Operating temperature     | -15 °C - 60 °C                                 |
| Operating humidity        | 0 ~ 95% (No freezing)                          |
| Operating environment     | Indoor / Outdoor                               |
| Flow rate                 | 30 persons per minute                          |
| LED indicator             | LED indicators on top and front                |
| Input                     | Dry contact                                    |
| Emergency                 | Automatic arm opening in case of power failure |
| Communication             | RS485, TCP/IP (access control card required)   |
|                           |                                                |

#### Dimensions (mm)