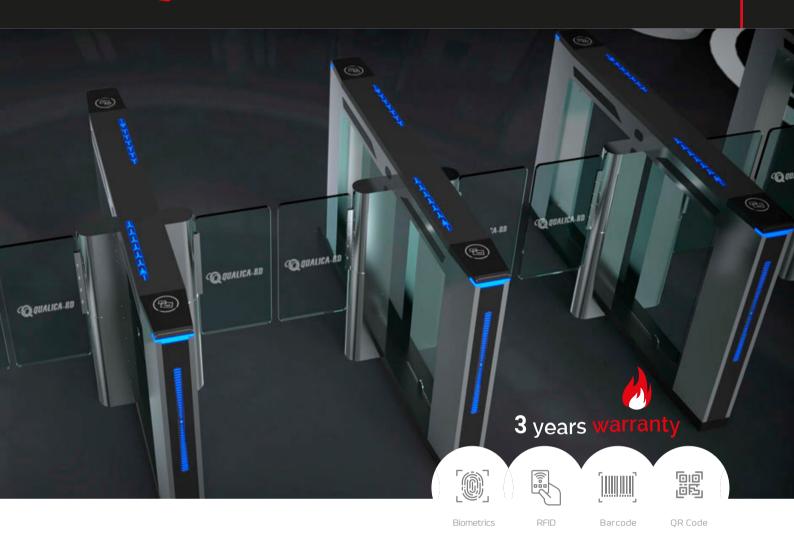

# Qualica-RD **ALFA**

The fastest compact turnstile-slide on the market.

**Qualica-RD ALFA** is perfect for sites with a large visitor flow rate and in both directions. The opening/closing speed is **0.2 seconds** and **40 people per minute.** It has long lasting performance, high reliability of operation and fast response.

**3-year warranty.** In its unique and modern design, it incorporates magnetic card panel, attractive blue LED strip, brushed stainless steel solid body case and high-end black paint.

It supports the standard 650 mm turning type and the 1000 mm turning type for people with reduced mobility for wide passage. Pedestrians with large luggage can also pass.

## **Features**

- Easy installation and maintenance.
- Choice of one-way or two-way.
- Ideal for both indoor and outdoor use.
- Decorative LED light bar, gives a modern look.
- Automatic reset function: the winch arm will automatically lock within 5 sec. (can be adjusted) if the passenger delay is given to the entrance.
- RFID, fingerprint and biometric reading device can be integrated.