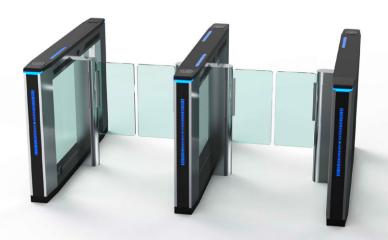

esponse.

**3-year warranty.** In its unique and modern design, it incorporates magnetic card panel, attractive blue LED strip, brushed stainless steel solid body case and high-end black paint.

It supports the standard 650 mm turning type and the 1000 mm turning type for people with reduced mobility for wide passage. Pedestrians with large luggage can also pass.

## QUALICA-RD ALFA Turnstile ultra-fast

## **Features**

- Easy installation and maintenance.
- Choice of one-way or two-way.
- Ideal for both indoor and outdoor use.
- Decorative LED light bar, gives a modern look.
- Automatic reset function: the winch arm will automatically lock within 5 sec. (can be adjusted) if the passenger delay is given to the entrance.
- RFID, fingerprint and biometric reading device can be integrated.



#### Technical specifications

| Certification          | Compliance CE, ROHS                                                 |
|------------------------|---------------------------------------------------------------------|
| Communication          | Dry contact, Relay signal, RS485                                    |
| Framework Material     | 304 brushed stainless steel+ High end black painting                |
| Arm material           | Plexiglas-transparency                                              |
| Dimension / Net Weight | 1600 * 150 * 980mm / 75kg/pcs (single core), 95kg/pcs (double core) |
| Passage Width          | 650mm (standard), 1100mm (handicap)                                 |
| Passing Direction      | Single directional / Bi-directional