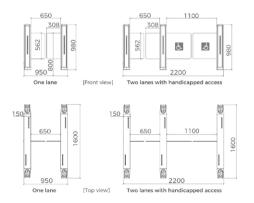

### **Dimensions (mm)**

#### Technical specifications

| Certification          | Compliance CE, ROHS                                                 |
|------------------------|---------------------------------------------------------------------|
| Communication          | Dry contact, Relay signal, RS485                                    |
| Framework Material     | 304 brushed stainless steel+ High end black painting                |
| Arm material           | Plexiglas-transparency                                              |
| Dimension / Net Weight | 1600 * 150 * 980mm / 75kg/pcs (single core), 95kg/pcs (double core) |
| Passage Width          | 650mm (standard), 1100mm (handicap)                                 |
| Passing Direction      | Single directional / Bi-directional                                 |
| MCBF                   | 10 million                                                          |
| Power Supply / Voltage | AC220V/110V, 50/60Hz / 24V DC                                       |
| Power Consumption      | 90-100W                                                             |
| Operation Temperature  | -20 ℃ a 75 ℃                                                        |
| Operation Humidity     | 0 ~ 95% (No freeze)                                                 |
| Working Environment    | Indoor / Outdoor                                                    |
| Flow Rate              | 40 people per minute                                                |
| LED Indicator          | Unique blue LED strip (front+ top+ arm)                             |
| Infrared Sensor        | 8 sensors (standard)                                                |
| Emergency              | Automatic arm open when power off                                   |