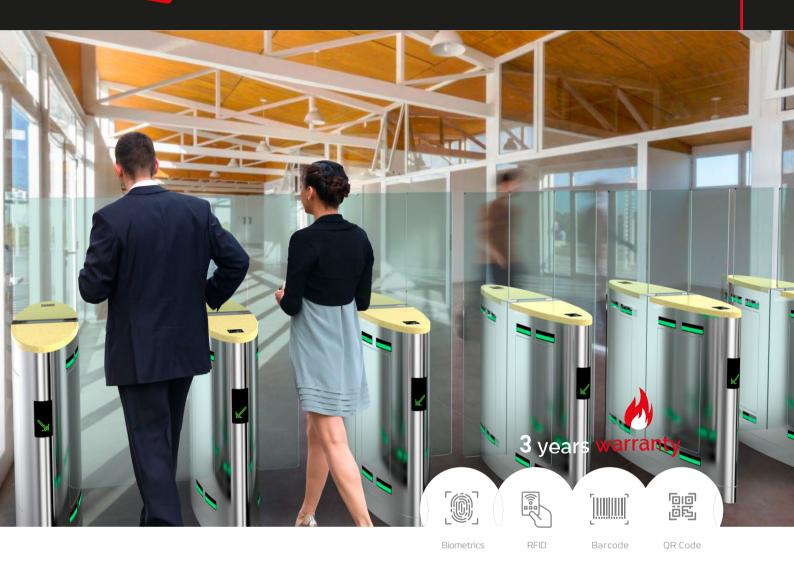

## Qualica-RD **ALTAIR**

Turnstile with customizable glass-marble. Maximum height 1.8 meters.

**Qualica-RD ALTAIR.** Access control system designed with a 304 stainless steel structure and a marble top surface, providing a sophisticated aesthetic presentation for visitors.

The glass panel is customizable, reaching a maximum height of 1.8 meters. The passage width can be expanded up to 900 mm, making it accessible for wheel-chair users, bicycles and bulky luggage.

**3-year warranty.** It is ideal for areas with general pedestrian traffic; parks, schools, factories, libraries, cinemas, gymnasiums, etc.

### **Features**

- It is ideal for both indoor and outdoor.
- Automatic reset function: the winch arm will automatically lock within 5 sec (can be adjusted) if the passenger delay is given to the entrance.
- RFID, fingerprint and biometric reading device can be integrated.
- In case of emergency, the arms will open automatically to allow free passage when power off.