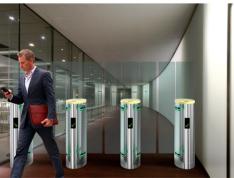

## Qualica-RD **ALTAIR**

Turnstile with customizable glass-marble. Maximum height 1.8 meters.

**Qualica-RD ALTAIR.** Access control system designed with a 304 stainless steel structure and a marble top surface, providing a sophisticated aesthetic presentation for visitors.

The glass panel is customizable, reaching a maximum height of 1.8 meters. The passage width can be expanded up to 900 mm, making it accessible for wheel-chair users, bicycles and bulky luggage.

**3-year warranty.** It is ideal for areas with general pedestrian traffic; parks, schools, factories, libraries, cinemas, gymnasiums, etc.