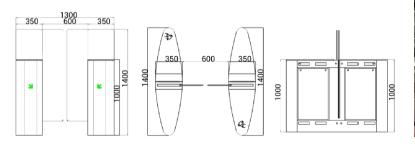

#### **Dimensions (mm)**

#### Technical specifications

| Frame material             | 304 stainless steel                                  |
|----------------------------|------------------------------------------------------|
| Arm material               | Transparent Plexiglas                                |
| Material of the upper part | Marble of different finishes (optional)              |
| Dimensions                 | 1400 * 350 * 1000mm                                  |
| Net weight                 | 90 kg/unit (single core), 100 kg/unit (double core)  |
| Passage width              | 600mm (standard), 900mm (special wheelchair passage) |
| Glass height               | 1200mm (standard), 1800mm max. (customizable)        |
| Direction of passage       | Unidirectional and Bidirectional                     |
| MCBF                       | 15 million                                           |
| Power supply               | AC220V/110V, 50/60Hz                                 |
| Operating voltage          | 24V DC                                               |
| Power consumption          | 40W                                                  |
| Operating temperature      | -15 °C to 75 °C                                      |
| Operating humidity         | 0 ~ 95% (No freezing)                                |
| Operating environment      | Indoor / Outdoor                                     |
| Flow rate                  | 35 persons per minute                                |
| LED indicator              | Two LED indicators on top                            |
| Infrared sensor            | 10 sensors (5 pairs on top, 5 pairs on bottom)       |
| Communication              | Dry contact, relay signal, RS485                     |
|                            |                                                      |