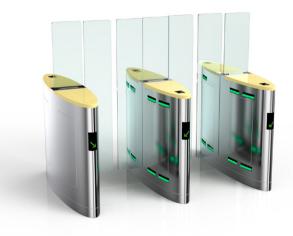

# QUALICA-RD ALTAIR Speed Turnstile

#### Technical specifications

| Frame material             | 304 stainless steel                                  |
|----------------------------|------------------------------------------------------|
| Arm material               | Transparent Plexiglas                                |
| Material of the upper part | Marble of different finishes (optional)              |
| Dimensions                 | 1400 * 350 * 1000mm                                  |
| Net weight                 | 90 kg/unit (single core), 100 kg/unit (double core)  |
| Passage width              | 600mm (standard), 900mm (special wheelchair passage) |
| Glass height               | 1200mm (standard), 1800mm max. (customizable)        |
| Direction of passage       | Unidirectional and Bidirectional                     |
| MCBF                       | 15 million                                           |
| Power supply               | AC220V/110V, 50/60Hz                                 |
| Operating voltage          | 24V DC                                               |
| Power consumption          | 40W                                                  |
| Operating temperature      | -15 °C to 75 °C                                      |
| Operating humidity         | 0 ~ 95% (No freezing)                                |
| Operating environment      | Indoor / Outdoor                                     |
| Flow rate                  | 35 persons per minute                                |
| LED indicator              | Two LED indicators on top                            |
| Infrared sensor            | 10 sensors (5 pairs on top, 5 pairs on bottom)       |
| Communication              | Dry contact, relay signal, RS485                     |
|                            |                                                      |