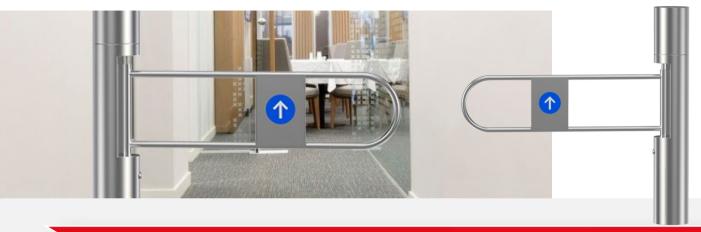

## Qualica-RD CAPELLA 205A

Swing gate with 4 infrared sensors and remote control.

**Qualica-RD CAPELLA 205A** is a **bi-directional swing gate** made of brushed stainless steel, robust, waterproof and durable. It has 4 sensors strategically placed that allow accurate and efficient detection of the presence of users, ensuring a safe and smooth access control.

This turnstile supports a 900 mm arm, designed for wide aisles, through which wheelchairs and pedestrians with bulky luggage can pass.

**3-year warranty.** Easy to install and maintain. Suitable for indoor or outdoor use. Ideal for supermarkets, shopping malls, stores, reception, etc.



## **CAPELLA 205A Swing gate turnstile**





## Technical specifications

| Material of the structure | 304 stainless steel                            |
|---------------------------|------------------------------------------------|
| Dimensions                | 168 * 1050 mm                                  |
| Weight                    | 25kg/unit                                      |
| Passage width             | 900mm (one step) for wheel chair               |
| Direction of passage      | Unidirectional and Bidirectional               |
| MCBF                      | 3 million                                      |
| Power supply              | AC220V/110V, 50/60Hz                           |
| Operating voltage         | 24V DC                                         |
| Power consumption         | 40W