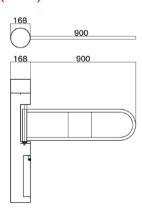

## Technical specifications

| Material of the structure | 304 stainless steel                            |
|---------------------------|------------------------------------------------|
| Dimensions                | 168 * 1050 mm                                  |
| Weight                    | 25kg/unit                                      |
| Passage width             | 900mm (one step) for wheel chair               |
| Direction of passage      | Unidirectional and Bidirectional               |
| MCBF                      | 3 million                                      |
| Power supply              | AC220V/110V, 50/60Hz                           |
| Operating voltage         | 24V DC                                         |
| Power consumption         | 40W                                            |
| Operating temperature     | -15 °C - 60 °C                                 |
| Operating humidity        | 0 ~ 95% (No freezing)                          |
| Operating environment     | Indoor / Outdoor                               |
| Flow rate                 | 30 persons per minute                          |
| Infrared sensor           | 4 sensors                                      |
| Emergency                 | Automatic arm opening in case of power failure |
| Communication             | Dry contact, relay signal, RS485               |

## Dimensions (mm)