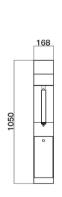

## Technical specifications

| Material of the structure | 304 stainless steel                            |
|---------------------------|------------------------------------------------|
| Dimensions                | 168 * 1050 mm                                  |
| Weight                    | 25kg/unit                                      |
| Passage width             | 900mm (one step) for wheel chair               |
| Direction of passage      | Unidirectional and Bidirectional               |
| MCBF                      | 3 million                                      |
| Power supply              | AC220V/110V, 50/60Hz                           |
| Operating voltage         | 24V DC                                         |
| Power consumption         | 40W                                            |
| Operating temperature     | -15 °C - 60 °C                                 |
| Operating humidity        | 0 ~ 95% (No freezing)                          |
| Operating environment     | Indoor / Outdoor                               |
| Flow rate                 | 30 persons per minute                          |
| Infrared sensor           | 4 sensors                                      |
| Emergency                 | Automatic arm opening in case of power failure |
| Communication             | Dry contact, relay signal, RS485               |

## Dimensions (mm)