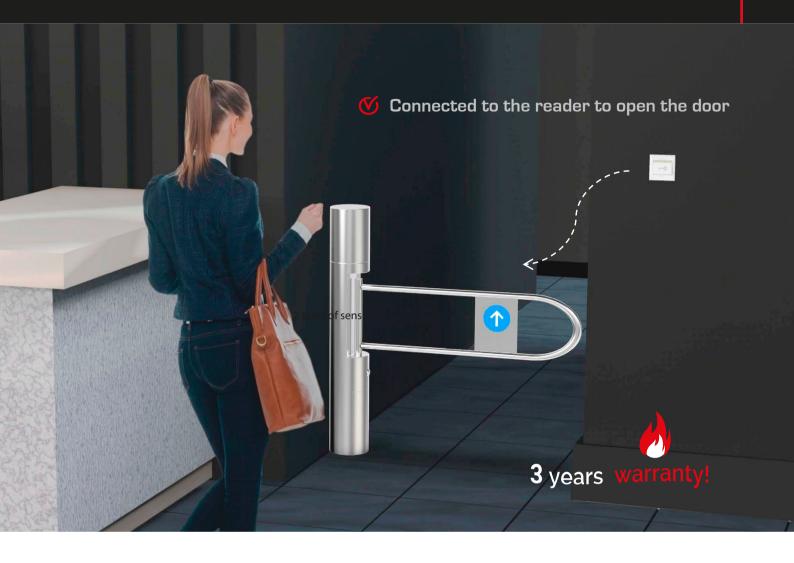

## Qualica-RD CAPELLA 205A

Swing gate with 4 infrared sensors and remote control.

**Qualica-RD CAPELLA 205A** is a **bi-directional swing gate** made of brushed stainless steel, robust, waterproof and durable. It has 4 sensors strategically placed that allow accurate and efficient detection of the presence of users, ensuring a safe and smooth access control.

This turnstile supports a 900 mm arm, designed for wide aisles, through which wheelchairs and pedestrians with bulky luggage can pass.

**3-year warranty.** Easy to install and maintain. Suitable for indoor or outdoor use. Ideal for supermarkets, shopping malls, stores, reception, etc.