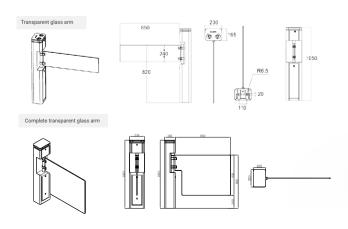

### Technical specifications

| Certification              | Compliance CE, ROHS                                                                |
|----------------------------|------------------------------------------------------------------------------------|
| Communication              | Dry contact, Relay signal, RS485                                                   |
| Material                   | 304 brushed stainless steel+ high-end black tempered glass                         |
| Arm material               | 304 Stainless Steel or Plexiglas-transparency                                      |
| Dimension and Net Weight   | 230 * 165 * 1050mm / 25kg/pcs                                                      |
| Passage/arm Width          | ≤900mm/Stainless steel arm length: 900mm; Plexiglas-transparency arm length: 850mm |
| Passing Direction          | Single directional and Bi-directional                                              |
| MCBF                       | 10 million                                                                         |
| Power Supply               | AC220V/110V, 50/60Hz                                                               |
| Operation Voltage / Power  | 24V DC / 20W                                                                       |
| Operation Temperature      | -20 °C - 75 °C                                                                     |
| Operation Humidity         | 0 ~ 95% (No freeze)                                                                |
| <b>Working Environment</b> | Indoor / Outdoor Waterproof                                                        |
| Flow Rate                  | 35~40 people per minute                                                            |
| LED Indicator              | Unique blue LED strip                                                              |
| Emergency                  | Arms will open automatically                                                       |
| Flexibility                | Integrate with any access control                                                  |

#### Dimensions (mm)