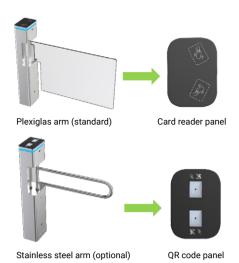

#### **Features**

- The top cover is made of black tempered glass.
- The 230 wide cabinet is flexible to install RFID card reader.
- 900 mm arm for wide passage, wheelchair, and pedestrians with large luggage can also pass.
- Decorative LED light bar, gives aesthetics and distinction.
- Automatic reset function: the turnstile arm will automatically lock within 5 sec. (can be adjusted) if passenger delay at the entrance.

### Technical specifications

| Certification              | Compliance CE, ROHS                                                                |
|----------------------------|------------------------------------------------------------------------------------|
| Communication              | Dry contact, Relay signal, RS485                                                   |
| Material                   | 304 brushed stainless steel+ high-end black tempered glass                         |
| Arm material               | 304 Stainless Steel or Plexiglas-transparency                                      |
| Dimension and Net Weight   | 230 * 165 * 1050mm / 25kg/pcs                                                      |
| Passage/arm Width          | ≤900mm/Stainless steel arm length: 900mm; Plexiglas-transparency arm length: 850mm |
| Passing Direction          | Single directional and Bi-directional                                              |
| MCBF                       | 10 million                                                                         |
| Power Supply               | AC220V/110V, 50/60Hz                                                               |
| Operation Voltage / Power  | 24V DC / 20W                                                                       |
| Operation Temperature      | -20 °C - 75 °C                                                                     |
| Operation Humidity         | 0 ~ 95% (No freeze)                                                                |
| <b>Working Environment</b> | Indoor / Outdoor Waterproof                                                        |
| Flow Rate                  | 35~40 people per minute                                                            |
| LED Indicator              | Unique blue LED strip                                                              |
| Emergency                  | Arms will open automatically                                                       |
| Flexibility                | Integrate with any access control                                                  |