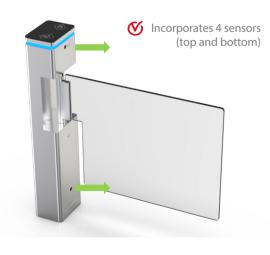

#### **Features**

- The top cover is made of black tempered glass.
- The 230 wide cabinet is flexible to install RFID card reader.
- 900 mm arm for wide passage, wheelchair, and pedestrians with large luggage can also pass.
- Decorative LED light bar, gives aesthetics and distinction.
- Automatic reset function: the turnstile arm will automatically lock within 5 sec. (can be adjusted) if passenger delay at the entrance.

### Technical specifications

| Certification              | Compliance CE, ROHS                                                                |
|----------------------------|------------------------------------------------------------------------------------|
| Communication              | Dry contact, Relay signal, RS485                                                   |
| Material                   | 304 brushed stainless steel+ high-end black tempered glass                         |
| Arm material               | 304 Stainless Steel or Plexiglas-transparency                                      |
| Dimension and Net Weight   | 230 * 165 * 1050mm / 25kg/pcs                                                      |
| Passage/arm Width          | ≤900mm/Stainless steel arm length: 900mm; Plexiglas-transparency arm length: 850mm |
| Passing Direction          | Single directional and Bi-directional                                              |
| MCBF                       | 10 million                                                                         |
| Power Supply               | AC220V/110V, 50/60Hz                                                               |
| Operation Voltage / Power  | 24V DC / 20W                                                                       |
| Operation Temperature      | -20 °C - 75 °C                                                                     |
| Operation Humidity         | 0 ~ 95% (No freeze)                                                                |
| <b>Working Environment</b> | Indoor / Outdoor Waterproof                                                        |
| Flow Rate                  | 35~40 people per minute                                                            |
| LED Indicator              | Unique blue LED strip                                                              |
| Emergency                  | Arms will open automatically                                                       |
| Flexibility                | Integrate with any access control                                                  |