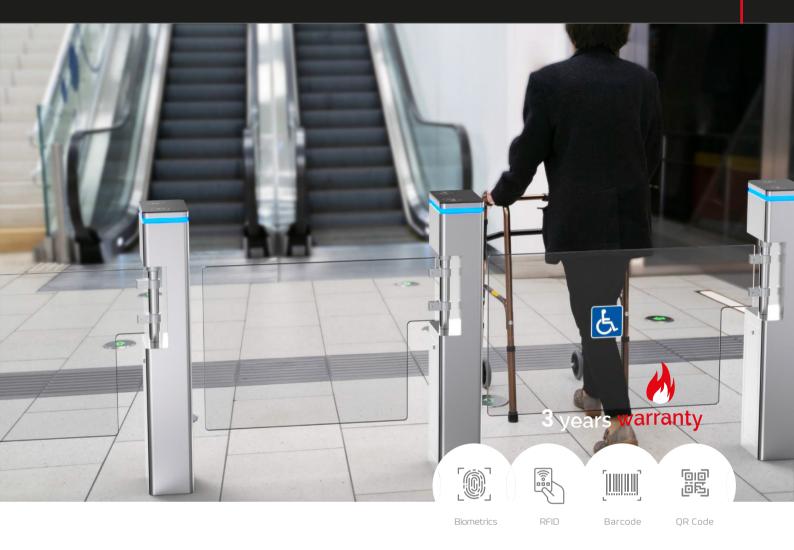

# Qualica-RD CAPELLA

The high quality waterproof Alien Gate (IP65)

**CAPELLA** is a **bidirectional turnstile** with selector, in case you want to parameterize unidirectionally, for high performance and high reliability access control. Silent and robust with a technology that guarantees an average of **10 million uses** without impact on the **"brushless"** mechanics.

**3-year warranty.** It has an arm of 850 or 900mm to allow the passage of **wheel-chairs** and **pedestrians with luggage.** With automatic reset function (parameterizable) if the user is delayed more than 5 seconds, LED indicator of entry and closing and easy installation and maintenance.

It is ideal for areas with pedestrian traffic: parks, schools, factories, libraries, cinemas, gyms, etc.