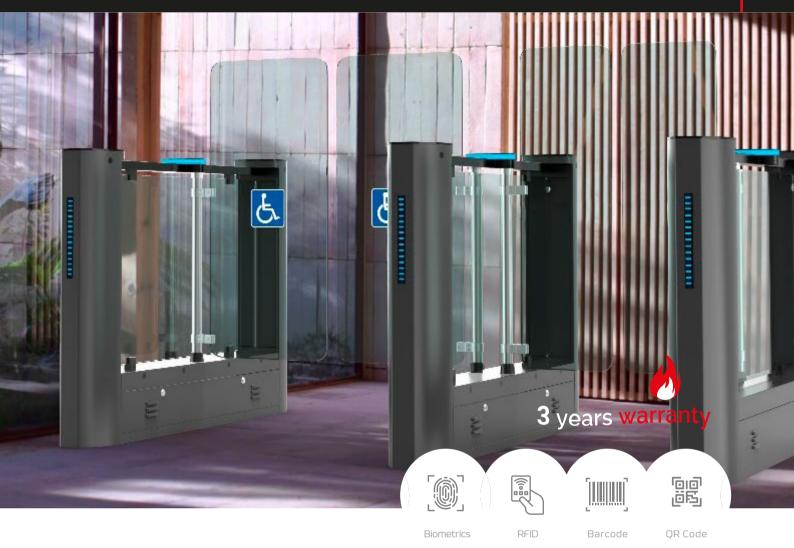

# Qualica-RD **ORION**

High-speed turnstile with blades of different heights.

**Qualica-RD ORION.** Turntile constructed of high quality steel with high-end black paint process. It incorporates a tempered glass RFID card reader panel and features an attractive blue LED strip.

The glass arm can be raised up to 1400mm for high security control to prevent unauthorized persons from climbing. The passage width can reach 600mm for normal passage, and can support 900mm arm for wide passage: wheelchair or pedestrian with luggage.

**3 years warranty.** It is ideal for areas with general pedestrian traffic; parks, schools, factories, libraries, cinemas, gymnasiums, etc.

1

## **Features**

- It is ideal for both indoor and outdoor.
- Automatic reset function: the turnstile arm will automatically lock within 5 sec (can be adjusted) if the passenger delay is given to the entrance.
- RFID, fingerprint and biometric reading device can be integrated.
- In case of emergency, the arms will open automatically to allow free passage when power off.