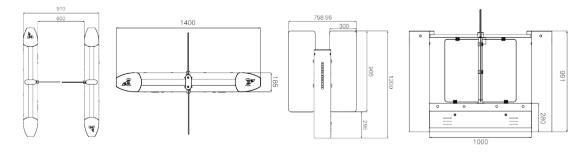

### Technical specifications

| Certification             | Conformity CE, ROHS                                                     |
|---------------------------|-------------------------------------------------------------------------|
| Main structure material   | Steel structure with sealing system                                     |
| Card panel material       | Tempered glass                                                          |
| Material of arm           | Clear Plexiglas (standard) or tempered glass (optional)                 |
| Dimensions and Net Weight | 1400 * 185 * 990mm / 60 kg/unit (single core), 75 kg/unit (double core) |
| Pitch width               | 600mm (standard), 900mm (wheelchair passage)                            |
| Arm Height                | 1200mm (standard), 900mm-1400mm (optional)                              |
| Water resistant           | IP65                                                                    |
| Pitch direction           | Unidirectional and Bidirectiona                                         |
| MCBF                      | 12 million                                                              |
| Power supply              | AC220V/110V, 50/60Hz                                                    |
| Operating voltage         | 24V DC                                                                  |
| Power consumption         | 40-70W                                                                  |
| Operating temperature     | -15 °C to 70 °C                                                         |
| Operating humidity        | 0 ~ 95% (No freezing)                                                   |
| Operating environment     | Indoor / Outdoor                                                        |
| Flow rate                 | 35 persons per minute                                                   |
| LED indicator             | Single blue LED strip (front + top)                                     |
| Infrared sensor           | 6 pairs (standard)                                                      |
| Emergency                 | Automatic arm opening when power is cut off                             |
| Communication             | Dry contact, relay signal, RS485                                        |

### **Dimensions (mm)**