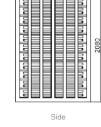

#### Technical specifications

| Frame material        | Full 304 stainless steel (316 optional)                   |
|-----------------------|-----------------------------------------------------------|
| Arm support           | 120° rotors with 3 sections or 90° rotors with 4 sections |
| Dimensions            | 2200 * 1460 * 2300mm (inside height: 2080mm)              |
| Net weight            | 500kg/unit                                                |
| Passage width         | 2 rails; 670mm/rail                                       |
| Direction of passage  | Monodirectional and Bidirectional                         |
| MCBF                  | 10 million                                                |
| Power supply          | AC220V/110V, 50/60Hz                                      |
| Operating voltage     | 24V DC                                                    |
| Power consumption     | 40W                                                       |
| Operating temperature | -15 °C - 60 °C                                            |
| Operating humidity    | 0 ~ 95% (no freezing)                                     |
| Operating environment | Indoor / Outdoor with solid roof for rain protection      |
| Flow rate             | 30 persons per minute                                     |
| LED indicator         | Yes                                                       |
| Emergency             | Automatic opening of the arm when power is cut off        |
| Communication         | Dry contact, relay signal, RS485                          |
|                       |                                                           |

### **Dimensions (mm)**

2300

1460