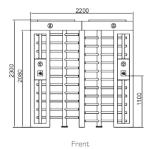

#### Technical specifications

| Frame material        | Full 304 stainless steel (316 optional)                   |
|-----------------------|-----------------------------------------------------------|
| Arm support           | 120° rotors with 3 sections or 90° rotors with 4 sections |
| Dimensions            | 2200 * 1460 * 2300mm (inside height: 2080mm)              |
| Net weight            | 500kg/unit                                                |
| Passage width         | 2 rails; 670mm/rail                                       |
| Direction of passage  | Monodirectional and Bidirectional                         |
| MCBF                  | 10 million                                                |
| Power supply          | AC220V/110V, 50/60Hz                                      |
| Operating voltage     | 24V DC                                                    |
| Power consumption     | 40W                                                       |
| Operating temperature | -15 °C - 60 °C                                            |
| Operating humidity    | 0 ~ 95% (no freezing)                                     |
| Operating environment | Indoor / Outdoor with solid roof for rain protection      |
| Flow rate             | 30 persons per minute                                     |
| LED indicator         | Yes                                                       |
| Emergency             | Automatic opening of the arm when power is cut off        |
| Communication         | Dry contact, relay signal, RS485                          |
|                       |                                                           |

### **Dimensions (mm)**

2300

1460