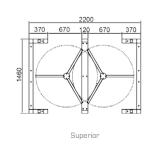

#### Technical specifications

| Frame material        | Full 304 stainless steel (316 optional)                   |
|-----------------------|-----------------------------------------------------------|
| Arm support           | 120° rotors with 3 sections or 90° rotors with 4 sections |
| Dimensions            | 2200 * 1460 * 2300mm (inside height: 2080mm)              |
| Net weight            | 500kg/unit                                                |
| Passage width         | 2 rails; 670mm/rail                                       |
| Direction of passage  | Monodirectional and Bidirectional                         |
| MCBF                  | 10 million                                                |
| Power supply          | AC220V/110V, 50/60Hz                                      |
| Operating voltage     | 24V DC                                                    |
| Power consumption     | 40W                                                       |
| Operating temperature | -15 °C - 60 °C                                            |
| Operating humidity    | 0 ~ 95% (no freezing)                                     |
| Operating environment | Indoor / Outdoor with solid roof for rain protection      |
| Flow rate             | 30 persons per minute                                     |
| LED indicator         | Yes                                                       |
| Emergency             | Automatic opening of the arm when power is cut off        |
| Communication         | Dry contact, relay signal, RS485                          |
|                       |                                                           |

### **Dimensions (mm)**

2300

1460