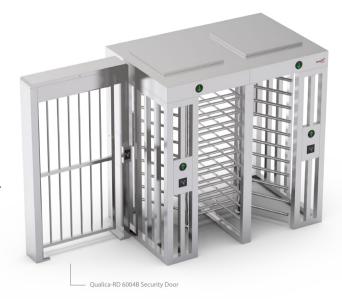

## **Features**

- Bidirectional or unidirectional operation.
- Stainless steel 304 (316 optional) brushed and rustproof.
- Support integrated with any kind of systems.
- Non-return function: only one person passes through at a time.
- Trough structure to contain the wiring.
- Green and red LED indicator of passage status.
- IP65 watertightness level, indoor/outdoor use.
- Fire safety requirements.
- Entry direction manually controllable by lock.
- · Ideal to combine with Qualica-RD security doors.