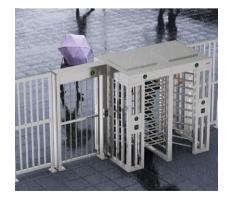

## Qualica-RD **SUN**

Double-rail, full-height turnstile. Rugged in all environments.

**Qualica-RD SUN QR402FS** is a two-rail full-height turnstile with high technology, incorporating a solid roof for protection against rain and intrusion.

# QUALICA-RD SUN QR402FS Full Height