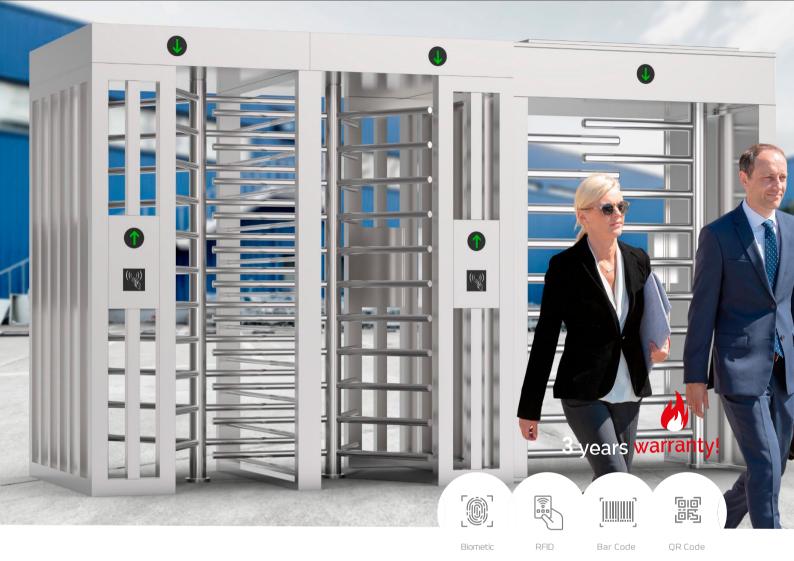

## Qualica-RD **SUN**

Double-rail, full-height turnstile. Rugged in all environments.

**Qualica-RD SUN QR402FS** is a two-rail full-height turnstile with high technology, incorporating a solid roof for protection against rain and intrusion.

304/316 stainless steel body, waterproof and durable. This turnstile can be customized and personalized according to customer requirements. The mechanism is equipped with self-regulating hydraulic damping device. No noise and no impact during operation.

**3 years warranty.** Ideal for high security areas such as embassies, stadiums, banks, oil fields, construction sites, stations, etc.

## **Features**

- Bidirectional or unidirectional operation.
- Stainless steel 304 (316 optional) brushed and rustproof.
- Support integrated with any kind of systems.
- Non-return function: only one person passes through at a time.
- Trough structure to contain the wiring.
- Green and red LED indicator of passage status.
- IP65 watertightness level, indoor/outdoor use.
- Fire safety requirements.
- Entry direction manually controllable by lock.
- · Ideal to combine with Qualica-RD security doors.