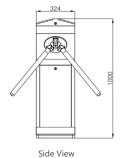

### Technical specifications

| Certifications        | CE, ROHS, FCC compliance                           |
|-----------------------|----------------------------------------------------|
| Frame material        | Brushed 304 stainless steel + black tempered glass |
| Arm material          | 304 stainless steel                                |
| Dimensions            | 332 * 324 * 1000mm                                 |
| Net weight            | 40kg/pcs                                           |
| Pitch width           | 550mm                                              |
| Pitch direction       | Unidirectional / Bidirectional                     |
| MCBF                  | 15 million                                         |
| Power supply          | AC220V/110V, 50/60Hz                               |
| Operating voltage     | 24V DC                                             |
| Power consumption     | 40W                                                |
| Operating temperature | -20 °C to 75 °C                                    |
| Operating humidity    | 0 ~ 95% (no freezing)                              |
| Operating environment | Indoor / Outdoor                                   |
| Flow rate             | 35 persons per minute                              |
| LED indicator         | Two LED indicators on top and front                |
| Emergency             | Dry contact, relay signal, RS485                   |
| Flexibility           | Arms lower automatically                           |
| Communication         | Integrates with any access control                 |

## **Dimensions (mm)**

Product specifications are subject to change without notice. QUALICA-RD S.L.