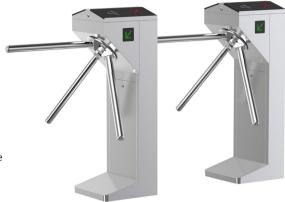

# QUALICA-RD CANOPUS 60 Tripod

# **Features**

- Bidirectional or unidirectional operation.
- Fully automatic: opens automatically, no need to touch the arm.
- Suitable for small installation spaces.
- Lower energy consumption.
- IP65 watertightness level, indoor/outdoor use.
- Color, dimensions and logo can be customized according to the installation environment.