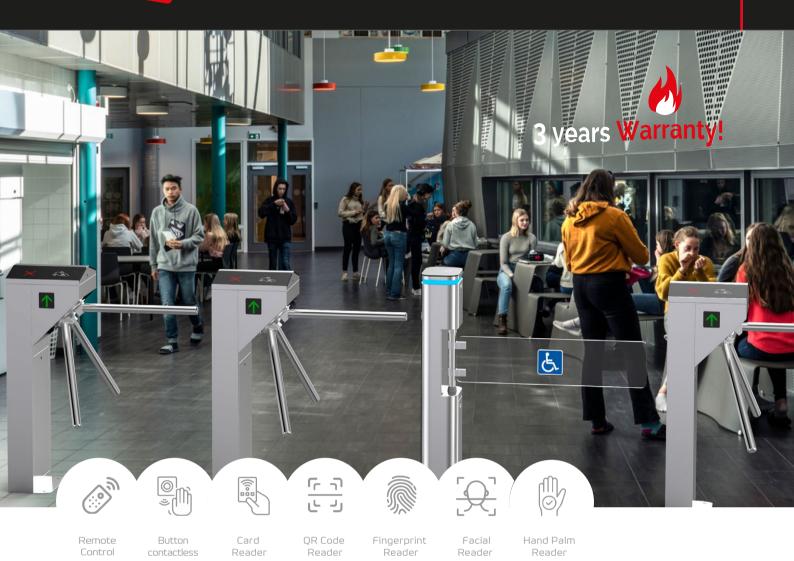

# Qualica-RD CANOPUS 60

The tripod that adapts to small installation spaces.

**Qualica-RD CANOPUS 60** is a silent and compact bi-directional tripod. The top is covered with high quality black tempered glass. Support integrated with any type of access control systems.

With emergency opening, automatic reset function, LED indicators, alarm and anti-intrusion function. Color, logo and dimensions can be customized.

**3 years warranty.** Ideal for hotels, gyms, buildings, shopping malls, supermarkets, reception areas, etc.

# **Features**

- Bidirectional or unidirectional operation.
- Fully automatic: opens automatically, no need to touch the arm.
- Suitable for small installation spaces.
- Lower energy consumption.
- IP65 watertightness level, indoor/outdoor use.
- Color, dimensions and logo can be customized according to the installation environment.