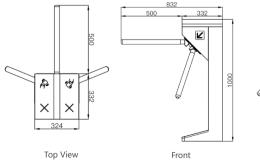

### Technical specifications

| Certifications        | CE, ROHS, FCC compliance                           |
|-----------------------|----------------------------------------------------|
| Frame material        | Brushed 304 stainless steel + black tempered glass |
| Arm material          | 304 stainless steel                                |
| Dimensions            | 332 * 324 * 1000mm                                 |
| Net weight            | 40kg/pcs                                           |
| Pitch width           | 550mm                                              |
| Pitch direction       | Unidirectional / Bidirectional                     |
| MCBF                  | 15 million                                         |
| Power supply          | AC220V/110V, 50/60Hz                               |
| Operating voltage     | 24V DC                                             |
| Power consumption     | 40W                                                |
| Operating temperature | -20 °C to 75 °C                                    |
| Operating humidity    | 0 ~ 95% (no freezing)                              |
| Operating environment | Indoor / Outdoor                                   |
| Flow rate             | 35 persons per minute                              |
| LED indicator         | Two LED indicators on top and front                |
| Emergency             | Dry contact, relay signal, RS485                   |
| Flexibility           | Arms lower automatically                           |
| Communication         | Integrates with any access control                 |

## **Dimensions (mm)**

Product specifications are subject to change without notice. QUALICA-RD S.L.