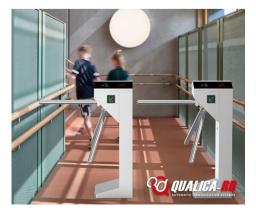

# Qualica-RD CANOPUS 60

The tripod that adapts to small installation spaces.

**Qualica-RD CANOPUS 60** is a silent and compact bi-directional tripod. The top is covered with high quality black tempered glass. Support integrated with any type of access control systems.

With emergency opening, automatic reset function, LED indicators, alarm and anti-intrusion function. Color, logo and dimensions can be customized.

**3 years warranty.** Ideal for hotels, gyms, buildings, shopping malls, supermarkets, reception areas, etc.